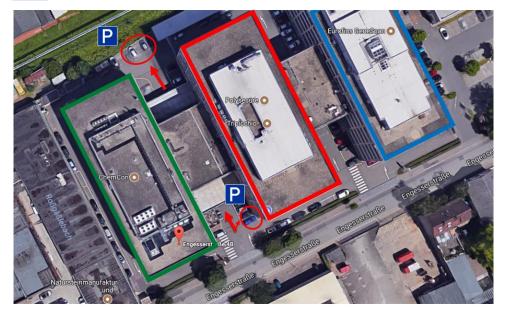

## Entry

Please enter the main entrance (red framed building), access the 3rd floor (indicated in German: 2. OG!) and ring the ChemCon doorbell. We are happy to welcome you!

There is guest parking available, please see pictures below for details.