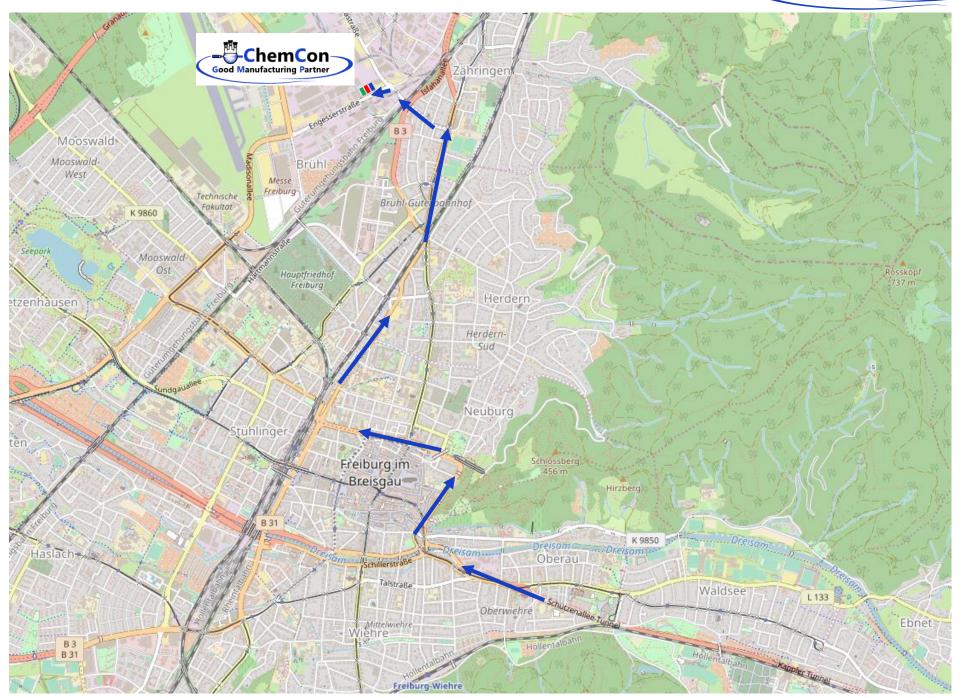

## From East (Hoellental/Donaueschingen/Singen):

- Enter Freiburg through the city tunnel (highway B 31)
- Beyond the tunnel, turn right and follow the street Schlossbergring Leopoldring (later highway B 3)
- Stay on B 3 and turn right into Stefan-Meier-Strasse
- Turn left into Habsburgerstrasse and follow the road B 3
- Take a left turn into Tullastrasse and proceed until the first roundabout (Aldi, ReWe)
- Take the third exit from the roundabout, entering Engesserstrasse
- Follow the road for 200 m, and then turn right into the second entry of the BioTechPark, Engesserstraße 4b, behind the building with red window frames