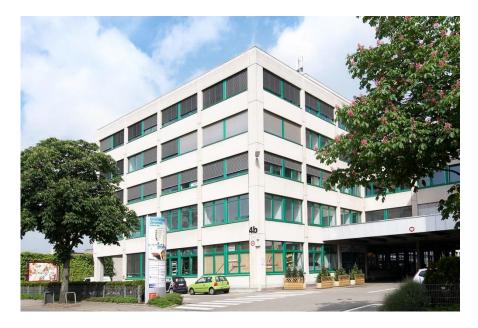

## Entry

Please enter the main entrance (red framed building), access the 3rd floor (indicated in German: 2. OG!) and ring the ChemCon doorbell. We are happy to welcome you!