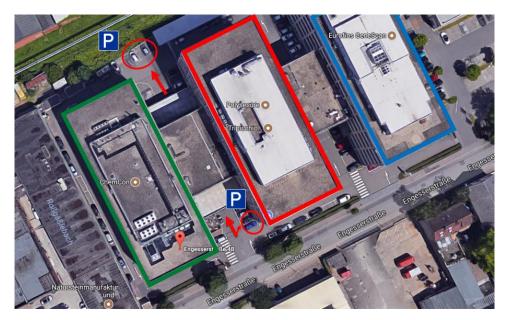

## From North/Northwest (France, via Strasbourg), Southwest (France, via Mulhouse) or South (Switzerland):

- On freeway A5 take Exit Freiburg-Mitte (No 62) direction Freiburg (1st blue arrow on map)
- Follow highway B31 for about 3 km, take the exit towards "Messe in / IKEA" (2nd blue arrow on map)
- Follow the signs "Messe 🞾"/ highway for about 3 km until the first traffic light, then turn right into "Herrmann-Mitsch-Strasse" passing by IKEA
- At 5<sup>th</sup> traffic light after about 1.3 km turn left into "Engesserstrasse"
- After 500 m turn left into the first entry of the BioTechPark, Engesserstrasse 4b, immediately after the green window framed building

## Entry

Please enter the main entrance (red framed building), access the 3rd floor (indicated in German: 2. OG!) and ring the ChemCon doorbell. We are happy to welcome you!

## Ρ

There is guest parking available, please see pictures below for details.