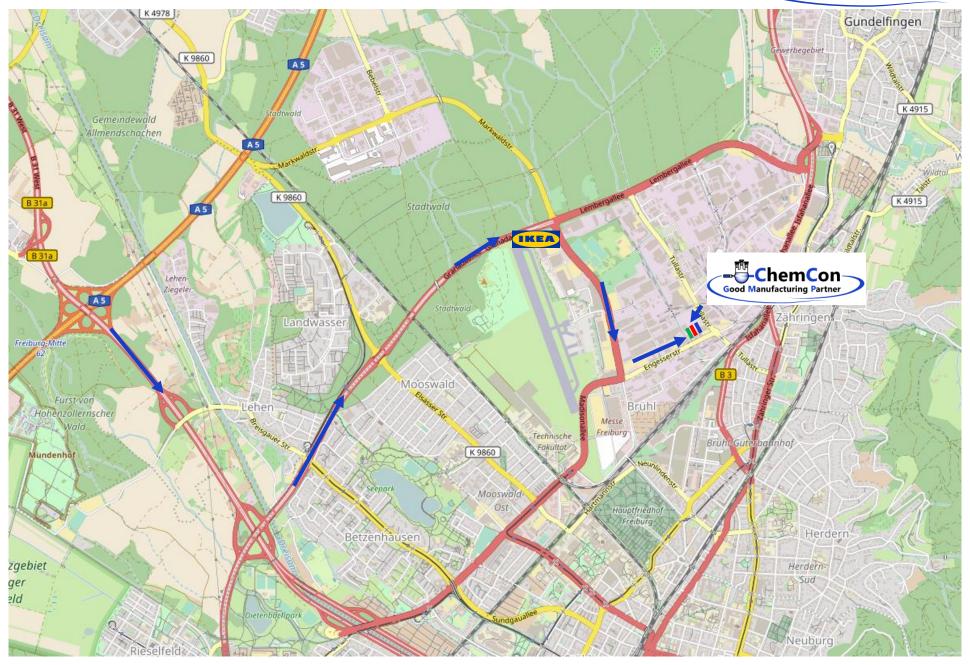

## **Directions**

## From North/Northwest (France, via Strasbourg), Southwest (France, via Mulhouse) or South (Switzerland):

- On freeway A5 take Exit Freiburg-Mitte (No 62) direction Freiburg (1st blue arrow on map)
- Follow highway B31 for about 3 km, take the exit towards "Messe in / IKEA" (2nd blue arrow on map)
- Follow the signs "Messe 🞾"/ highway for about 3 km until the first traffic light, then turn right into "Herrmann-Mitsch-Strasse" passing by IKEA
- At 5<sup>th</sup> traffic light after about 1.3 km turn left into "Engesserstrasse"
- After 500 m turn left into the first entry of the BioTechPark, Engesserstrasse 4b, immediately after the green window framed building