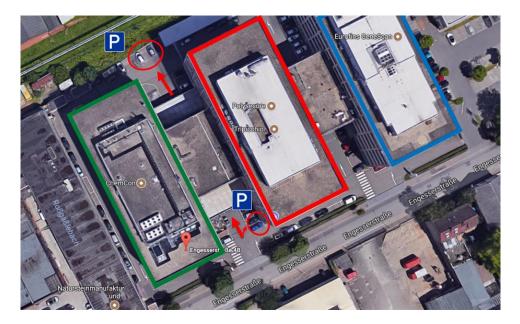

## Entry

Please enter the main entrance (red framed building), access the 3rd floor (indicated in German: 2. OG!) and ring the ChemCon doorbell. We are happy to welcome you!

There is guest parking available, please see pictures below for details.