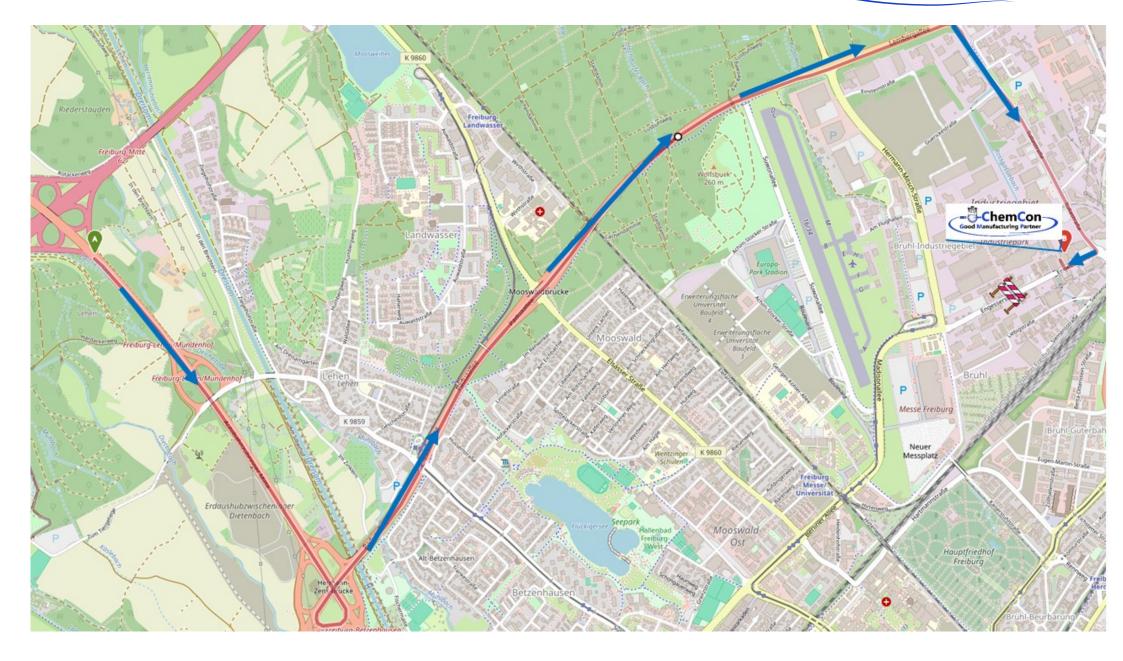

## From North/Northwest (France, via Strasbourg), Southwest (France, via Mulhouse) or South (Switzerland):

- On freeway A5 take Exit Freiburg-Mitte (No. 62) direction Freiburg
- Follow highway B31a for about 3 km, take the 3rd exit (signs for Messe / IKEA /FR Nord)
- Follow dual lane road for another 3 km, take the 5th exit (signs for Badenova Schlachthof Zollamt) right lane at the traffic lights.
- Follow Tullastrasse until the roundabout (watch out for supermarket "Rewe" on your right) and take the first exit into Engesserstr.
- After 300 m turn right into the 2nd entry of the BioTechPark, Engesserstrasse 4b, between the buildings with green and red window frames