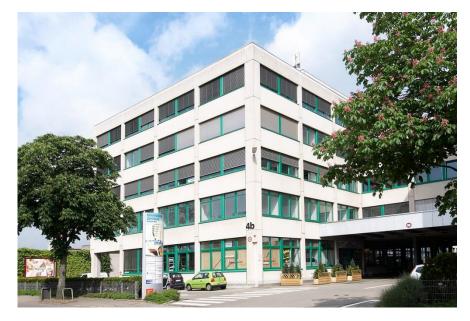

## Entry

Please enter the main entrance (red framed building), access the 3rd floor (indicated in German: 2. OG!) and ring the ChemCon doorbell. We are happy to welcome you!

There is guest parking available, please see pictures below for details.